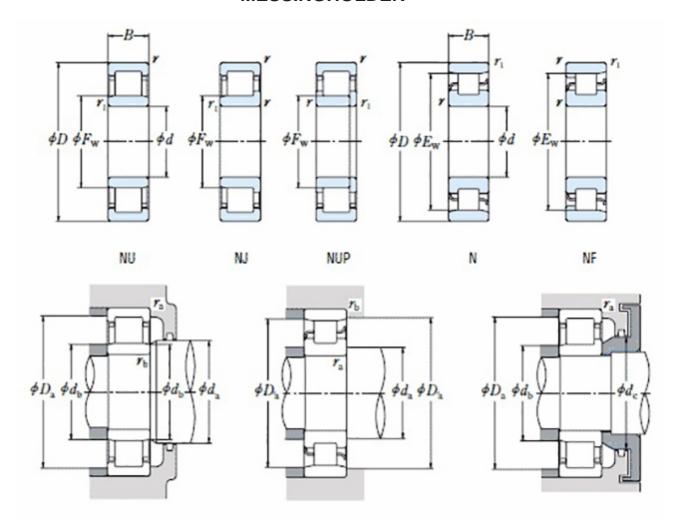

order@nomo.se | +45 44 20 86 00 | https://nomo.dk

## NJ 322 EMA C3-TIMKEN CYLINDRISK RULLELEJE ENRADET MED MESSINGHOLDER



High quality cylindrical roller bearing with machined brass cage from the leading manufacturer TIMKEN. Featuring the TIMKEN EMA design. A premium land-riding cage, unique internal geometries, enhanced surface finishes and a compact design. All this adds up to longer life, improved uptime and reduced maintenance costs.

## **Basic dimensions**

| Inner diameter [d] | 110.00 | mm |
|--------------------|--------|----|
| Width [B]          | 50.00  | mm |
| Outer diameter [D] | 240.00 | mm |

## Other data

Clearance C3
Design NJ