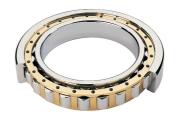

## NJ 322 EMA C3-TIMKEN CYLINDRISK RULLELEJE ENRADET MED MESSINGHOLDER

High quality cylindrical roller bearing with machined brass cage from the leading manufacturer TIMKEN. Featuring the TIMKEN EMA design. A premium land-riding cage, unique internal geometries, enhanced surface finishes and a compact design. All this adds up to longer life, improved uptime and reduced maintenance costs.

## **Basic dimensions**

| Inner diameter [d] | 110.00 | mm |
|--------------------|--------|----|
| Width [B]          | 50.00  | mm |
| Outer diameter [D] | 240.00 | mm |

## Other data

Clearance C3
Design NJ